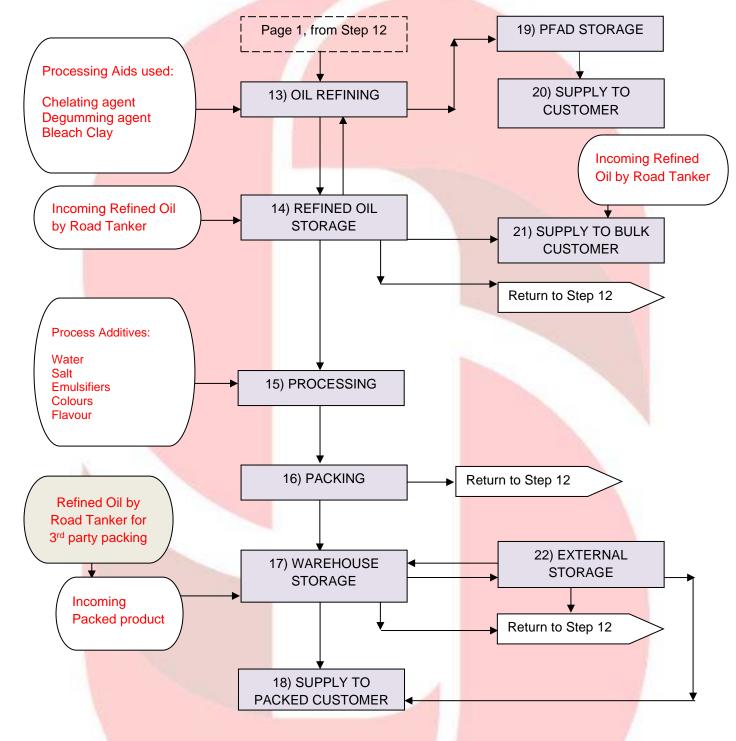

Sime Darby Oils Liverpool Refinery Ltd 45 Derby Road, Kirkdale, Liverpool, L20 8DY

Once printed this document is uncontrolled

Page 2 of 2