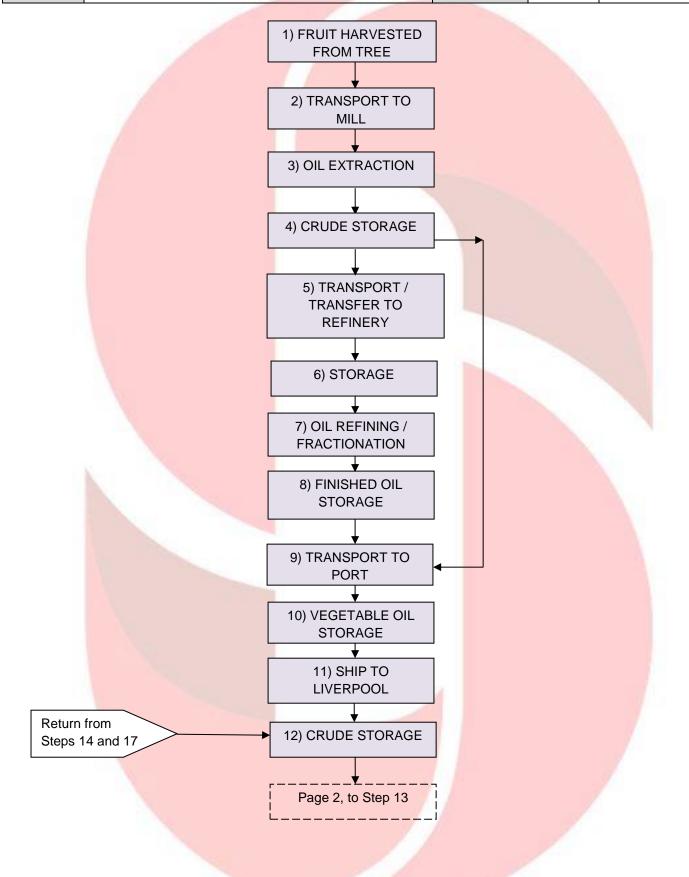

|                        | VULNERABILITY ASSESSMENT |                   |               |             |                |  |  |  |  |  |
|------------------------|--------------------------|-------------------|---------------|-------------|----------------|--|--|--|--|--|
| Document<br>Location:  | Network Folder           | Version Number:   | 5             | Issue Date: | 29 MAY<br>2020 |  |  |  |  |  |
| Document<br>Reference: | Vulnerability 003        | Reason for Issue: | Annual Review | Written By: | L. Stretch     |  |  |  |  |  |
| Document<br>Name:      | VULNERABIL               | Approved By:      | R.Town        |             |                |  |  |  |  |  |

Sime Darby Oils Liverpool Refinery Ltd 45 Derby Road, Kirkdale, Liverpool, L20 8DY

Once printed this document is uncontrolled

Page **1** of **2** 

| VULNERABILITY ASSESSMENT |                   |                   |               |             |                |       |  |  |  |  |
|--------------------------|-------------------|-------------------|---------------|-------------|----------------|-------|--|--|--|--|
| Document Location:       | Network Folder    | Version Number:   | 5             | Issue Date: | 29 MAY<br>2020 | Simo  |  |  |  |  |
| Document<br>Reference:   | Vulnerability 003 | Reason for Issue: | Annual Review | Written By: | L. Stretch     | Darby |  |  |  |  |
| Document<br>Name:        | VULNERABIL        | SUPPLY CHAIN      | Approved By:  | R.Town      | Oils           |       |  |  |  |  |